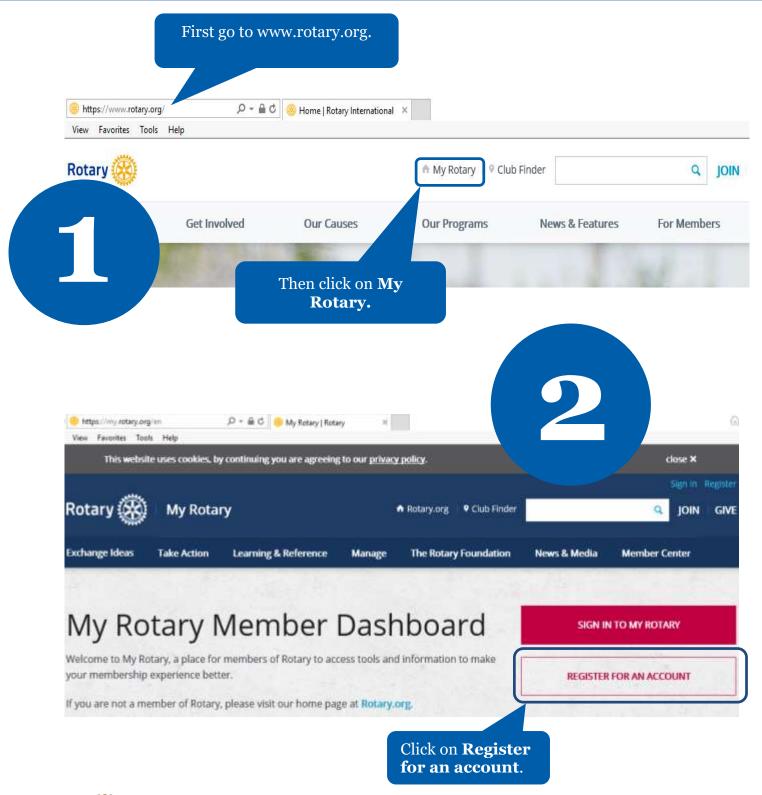

# HOW TO CREATE A MY ROTARY ACCOUNT

3

If you are not a first time user, enter your email address and password. Then click on **Sign In**.